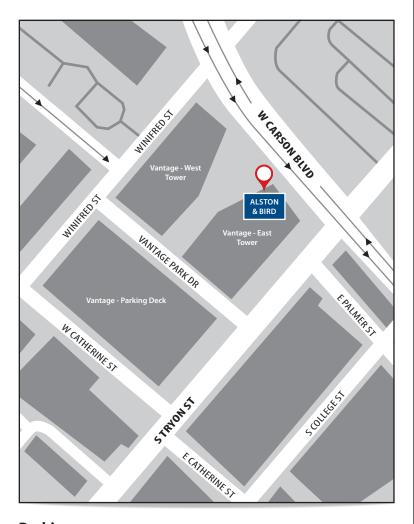

## Directions to the Alston & Bird Charlotte Office

Vantage South End | 1120 South Tryon Street | Suite 300 | Charlotte, NC 28203-6818 | +1 704 444 1000

## **Parking:**

Park in the Vantage Parking garage. Entrances located on W. Catherine St. and Winnifred St. From the garage deck take the elevator to level L. Exit the garage lobby and proceed across the breezeway towards the Vantage building East Tower (building to the right). Stop at the security desk and provide a picture ID. You will be directed to the Alston & Bird reception floor to check-in.

Use your smart phone; click on the Google Maps icon. If traveling by car service, drop off at the corner of S. Tryon St and Vantage Park Dr.

\*Note – When planning your visit to Alston & Bird, please allow for extra time (10-15 minutes) for parking and checking in with building security. Questions? Call +1 704 444 1000.