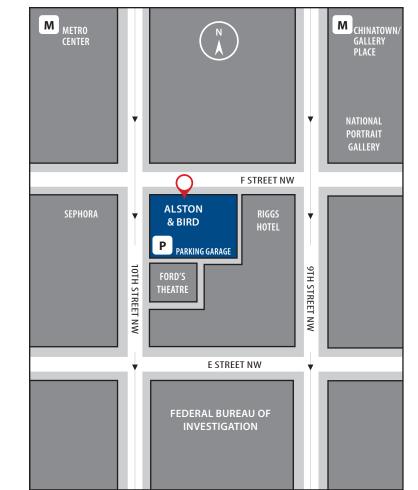

### Directions to the Alston & Bird Washington, D.C. Office

950 F Street, NW | 2nd Floor | Washington, DC 20004-1404 | +1 202 239 3300

#### Washington Metro:

• We are an easy walk from both Metro Center (red, blue, orange, silver) and Chinatown/Gallery Place (red, green, yellow) metro stops.

#### Parking:

Parking entrance is located on 10th Street NW (between E and F Street NW) next to Ford's Theatre.

Use your smart phone; click on the Google Maps icon.

\* Note – When planning your visit to Alston & Bird, please allow for extra time (10-15 minutes) for parking and checking in with building security. Questions? Call +1 202 239 3300.