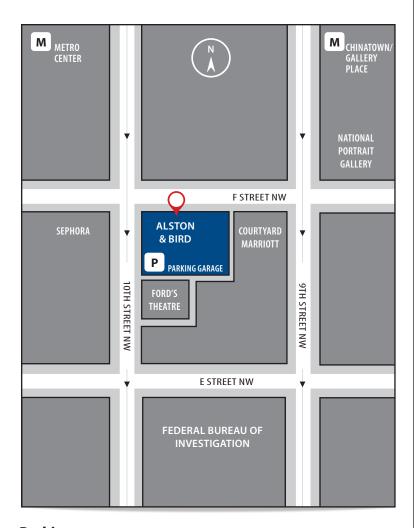

#### **Washington Metro:**

 We are an easy walk from both Metro Center (red, blue, orange, silver) and Chinatown/Gallery Place (red, green, yellow) metro stops.

#### **Parking:**

Parking entrance is located on 10th Street NW (between E and F Street NW) next to Ford's Theatre.

Use your smart phone; click on the Google Maps icon.

\* Note – When planning your visit to Alston & Bird, please allow for extra time (10-15 minutes) for parking and checking in with building security. Questions? Call 202.239.3300.